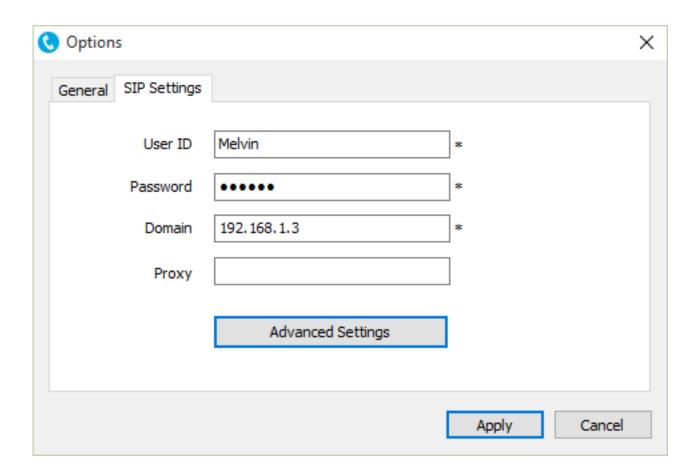

After you have installed the Remote Agent software, run it and input the Agent account profile which you added on Predictive Dialer.

Notes: You need to add agent account at Ecsow Predictive Dialer before you config it on

Remote Agent software. Unique solution ID: #1004

Author: eva

Last update: 2016-01-19 10:23